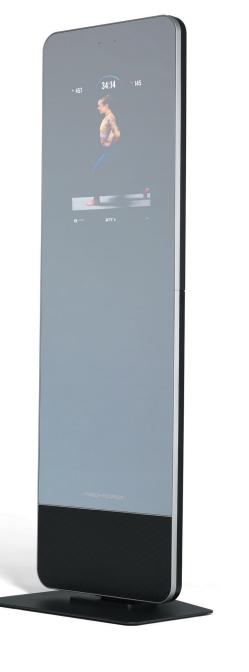

# TECHNOLOGY

iFit® Enabled

21.5" Full Color Touchscreen Display

Pivoting Mirror and Integrated Tablet

Home Personal Training and Form Coaching

### **ENGINEERING**

61 X 152 cm of Reflective Display ActivePulse<sup>™</sup> Technology- Arm Band

Minimal Assembly - Baseplate and Door